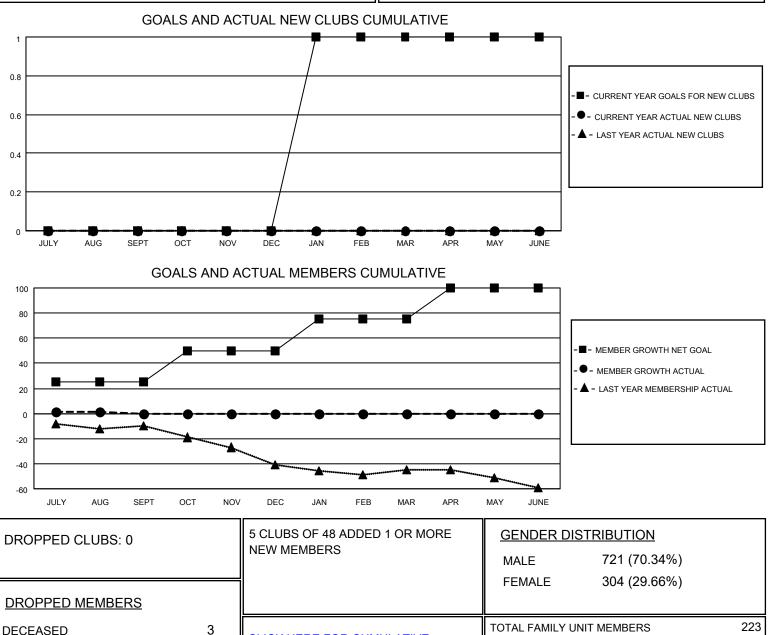

## LOCATION IOWA

**District 9 SE** 

Results as of: 8/31/2020

| Clubs                 |               |           |               | Members               |                        |                         |                                                    |
|-----------------------|---------------|-----------|---------------|-----------------------|------------------------|-------------------------|----------------------------------------------------|
| RESULTS FOR 2020-2021 |               |           |               | RESULTS FOR 2020-2021 |                        |                         |                                                    |
| QUARTER               | NEW CLUB GOAL | NEW CLUBS | DROPPED CLUBS | QUARTER               | BER GROWTH NET<br>GOAL | MEMBER GROWTH<br>ACTUAL | DROPPED<br>MEMBERS ACTUAL<br>(including transfers) |
| JULY/AUG/SEPT         | 0             | 0         | 0             | JULY/AUG/SEPT         | 25                     | 17                      | 15                                                 |
| OCT/NOV/DEC           | 0             | 0         | 0             | OCT/NOV/DEC           | 25                     | 0                       | 0                                                  |
| JAN/FEB/MAR           | 1             | 0         | 0             | JAN/FEB/MAR           | 25                     | 0                       | 0                                                  |
| APR/MAY/JUNE          | 0             | 0         | 0             | APR/MAY/JUNE          | 25                     | 0                       | 0                                                  |

MBR0181

OTHER

TOTAL

© Copyright 2020, Lions Clubs International, All Rights Reserved.

CLICK HERE FOR CUMULATIVE

112